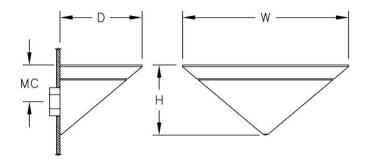

#### **DIMENSIONS**

| ***                            | l                | ۱ ۵                | мс     |  |
|--------------------------------|------------------|--------------------|--------|--|
| <b>W</b><br>23.7 in<br>60.2 cm | 10 in<br>25.4 cm | 11.7 in<br>29.7 cm | 5.2 in |  |

Mounting Weight Approximate: 25 lb (12 kg)