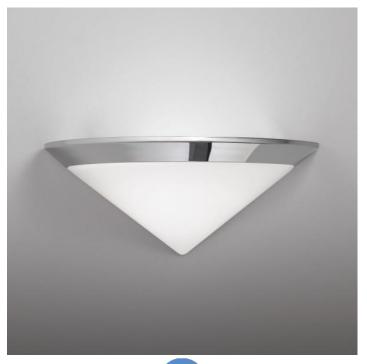

# Vienna - Wall

AIW8852 23.70 in

SPILIGHTING
PROJECT DETAILS

JOB NAME:

TYPE:

NOTES:

Our cone collection offers a look previously not available in the market with high-output optical packages. We've taken difficult geometric volume and created luminous visual comfort and high-output indirect lighting in a contemporary form. The family includes pendant, chandelier, wall-mounted, and ceiling models to illuminate and enhance environments where you are looking for a distinct, strong form and proven optical performance.

#### **FEATURES & BENEFITS**

- Opal acrylic diffuser lens enhances a space with filtered illumination
- Spun metal trim ring adds high-quality, decorative element to fixture
- · Handcrafted in USA