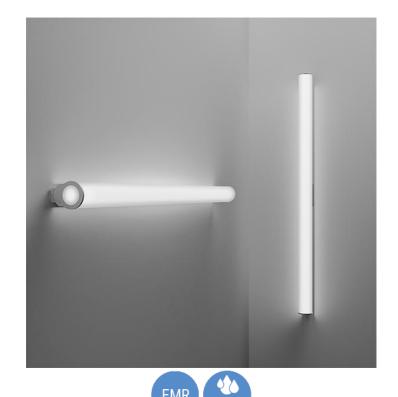

## **DESCRIPTION**

Lyon is a family of small-scale linear LED fixtures that delivers impressive performance at an affordable price. Designed for exterior applications, it is a practical choice for lighting eaves, covered walkways, outdoor canopies or other exterior spaces. The lens, available in four shapes, softly diffuses light with minimal glare. Lyon's simple design and versatility make it suitable for many kinds of spaces. Available in interior and exterior pendant, ceiling, and wall mount versions in 4' and 8' lengths.

## **FEATURES & BENEFITS**

- Choose from 4 diffuser shapes
- · Configure in a run or mount as an individual fixture
- Housing is engineered to act as an efficient heat sink, maximizing output and life by allowing the LEDs to operate at optimal temperatures
- Up to 1495 lm/foot delivered at high wattage
- Anodized finish provides durable corrosion protection
- · Flush mounted external fasteners
- Versatile design allows fixture to be mounted in any orientation
- · Available in low, medium and high wattages
- · Provides functional lighting with comfortable luminance levels
- · Handcrafted in USA

# LENS OPTIONS

Mounting Weight Consult Factory.