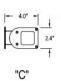

| F - REMOTE POWER SUPPLY ENCLOSURE *                                                                                                                                                                                                                                                                                                                                      |
|--------------------------------------------------------------------------------------------------------------------------------------------------------------------------------------------------------------------------------------------------------------------------------------------------------------------------------------------------------------------------|
| PSE   Remote Power Supply with Damp Location Enclosure  PSE-WL   Remote Power Supply with Wet Location Enclosure  PSE-NONE   Remote Power Supply without Enclosure                                                                                                                                                                                                       |
| G - LINEAR RUN                                                                                                                                                                                                                                                                                                                                                           |
| Select this option only for runs longer than 4'. Continuous runs are configured with standard 4' and 8' sections; consult factory for other lengths                                                                                                                                                                                                                      |
| RUN 1   Continuous Run OAL   Specify Length of Run Length:                                                                                                                                                                                                                                                                                                               |
| <sup>1</sup> For a take-off and pricing, contact factory                                                                                                                                                                                                                                                                                                                 |
| H - EMERGENCY                                                                                                                                                                                                                                                                                                                                                            |
| 10W, Constant Power Battery Back-up, with 90 minutes of emergency operation. EMR will be included in enclosure specified above. When specifying EMR with RUN, the first fixture in the run will be the emergency unit. If other or different Emergency units are needed, contact factor Additional Power feed location will be required to power non-emergency sections. |
| ☐ EMR <sup>2</sup>   Emergency Battery Remote                                                                                                                                                                                                                                                                                                                            |
| <sup>2</sup> EMR not available with PSE-NONE                                                                                                                                                                                                                                                                                                                             |
| I - LENS SHAPES *                                                                                                                                                                                                                                                                                                                                                        |
| Shown at top with shape "B". See line art for dimensions.                                                                                                                                                                                                                                                                                                                |
| <ul> <li>A   Lens Shape "A"</li> <li>B   Lens Shape "B"</li> <li>C   Lens Shape "C"</li> <li>E   Lens Shape "E"</li> </ul>                                                                                                                                                                                                                                               |
|                                                                                                                                                                                                                                                                                                                                                                          |