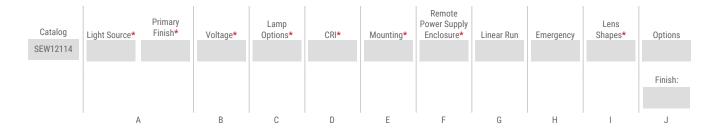

# A - LIGHT SOURCE \*

| - LIGHT SOURCE "                                                                                                                                                                                                                                                                                                                                   |
|----------------------------------------------------------------------------------------------------------------------------------------------------------------------------------------------------------------------------------------------------------------------------------------------------------------------------------------------------|
| To ensure color consistency, SPI uses precise bin selection and strict quality processes to maintain a 3-step (MacAdam) SDCM on all white LED lampings. Published LED luminaire wattages are calculated using a typical power supply efficiency of 88%; exact wattages may vary based on application. Alternative wattages available upon request. |
| L14W   White 14W LED Light Engine   Delivered Lumens: 1,470                                                                                                                                                                                                                                                                                        |
| L28W   White 28W LED Light Engine   Delivered Lumens: 2,940                                                                                                                                                                                                                                                                                        |
| □ L56W   White 56W LED Light Engine   Delivered Lumens: 5,880                                                                                                                                                                                                                                                                                      |
| See last page for finish options                                                                                                                                                                                                                                                                                                                   |
| 3 - VOLTAGE *                                                                                                                                                                                                                                                                                                                                      |
| ☐ 120-277V   Universal Voltage                                                                                                                                                                                                                                                                                                                     |
| - LAMP OPTIONS *                                                                                                                                                                                                                                                                                                                                   |
| Apply multiplier from chart for delivered lumens at other CCT's and CRI's.                                                                                                                                                                                                                                                                         |
| 2700K   2700K CCT         3000K   3000K CCT         3500K   3500K CCT         4000K   4000K CCT         5000K   5000K CCT                                                                                                                                                                                                                          |
| 80 CRI         90 CRI           2700K         1.00         0.84           3000K         1.00         0.84           4000K         1.00         0.84           5000K         1.00         0.84                                                                                                                                                      |
| ) - CRI *                                                                                                                                                                                                                                                                                                                                          |
| <ul><li>□ DF_80   (default)</li><li>□ 90</li></ul>                                                                                                                                                                                                                                                                                                 |
| - MOUNTING *                                                                                                                                                                                                                                                                                                                                       |
| Mounts to standard 2" x 4" switch box with auxiliary mounting holes. INSTALLATION NOTES: During installation the contractor is responsible to use actual fixtures to ensure accurate mounting centers from one fixture to the next along the length of the linear run. Choose a mounting from below:                                               |
| <ul> <li>□ DF_SSB   Surface Mount with Standard Switch Box Cover (default)</li> <li>□ SJB   Surface Mount with Standard J-Box Cover</li> </ul>                                                                                                                                                                                                     |

| F - REMOTE POWER SUPPLY ENCLOSURE *                                                                                                                                                                                                                                                                                                                                      |
|--------------------------------------------------------------------------------------------------------------------------------------------------------------------------------------------------------------------------------------------------------------------------------------------------------------------------------------------------------------------------|
| PSE   Remote Power Supply with Damp Location Enclosure  PSE-WL   Remote Power Supply with Wet Location Enclosure  PSE-NONE   Remote Power Supply without Enclosure                                                                                                                                                                                                       |
| G - LINEAR RUN                                                                                                                                                                                                                                                                                                                                                           |
| Select this option only for runs longer than 4'. Continuous runs are configured with standard 4' and 8' sections; consult factory for other lengths                                                                                                                                                                                                                      |
| RUN 1   Continuous Run OAL   Specify Length of Run Length:                                                                                                                                                                                                                                                                                                               |
| <sup>1</sup> For a take-off and pricing, contact factory                                                                                                                                                                                                                                                                                                                 |
| H - EMERGENCY                                                                                                                                                                                                                                                                                                                                                            |
| 10W, Constant Power Battery Back-up, with 90 minutes of emergency operation. EMR will be included in enclosure specified above. When specifying EMR with RUN, the first fixture in the run will be the emergency unit. If other or different Emergency units are needed, contact factor Additional Power feed location will be required to power non-emergency sections. |
| ☐ EMR <sup>2</sup>   Emergency Battery Remote                                                                                                                                                                                                                                                                                                                            |
| <sup>2</sup> EMR not available with PSE-NONE                                                                                                                                                                                                                                                                                                                             |
| I - LENS SHAPES *                                                                                                                                                                                                                                                                                                                                                        |
| Shown at top with shape "B". See line art for dimensions.                                                                                                                                                                                                                                                                                                                |
| <ul> <li>A   Lens Shape "A"</li> <li>B   Lens Shape "B"</li> <li>C   Lens Shape "C"</li> <li>E   Lens Shape "E"</li> </ul>                                                                                                                                                                                                                                               |
|                                                                                                                                                                                                                                                                                                                                                                          |

# **J-OPTIONS**

| Alternate end cap finish (AEF) sp                    | pecified separately.               |
|------------------------------------------------------|------------------------------------|
| <b>EC01</b>   Solid End Cap                          |                                    |
| ☐ <b>AEF</b> <sup>3</sup>   Alternate End Cap Finish | (See last page for finish options) |