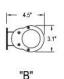

| F - REMOTE POWER SUPPLY ENCLOSURE *                                                                                                                                                                                                                                                                                                                                      |
|--------------------------------------------------------------------------------------------------------------------------------------------------------------------------------------------------------------------------------------------------------------------------------------------------------------------------------------------------------------------------|
| PSE   Remote Power Supply with Damp Location Enclosure  PSE-WL   Remote Power Supply with Wet Location Enclosure  PSE-NONE   Remote Power Supply without Enclosure                                                                                                                                                                                                       |
| G - LINEAR RUN                                                                                                                                                                                                                                                                                                                                                           |
| Select this option only for runs longer than 4'. Continuous runs are configured with standard 4' and 8' sections; consult factory for other lengths                                                                                                                                                                                                                      |
| RUN 1   Continuous Run OAL   Specify Length of Run Length:                                                                                                                                                                                                                                                                                                               |
| <sup>1</sup> For a take-off and pricing, contact factory                                                                                                                                                                                                                                                                                                                 |
| H - EMERGENCY                                                                                                                                                                                                                                                                                                                                                            |
| 10W, Constant Power Battery Back-up, with 90 minutes of emergency operation. EMR will be included in enclosure specified above. When specifying EMR with RUN, the first fixture in the run will be the emergency unit. If other or different Emergency units are needed, contact factor Additional Power feed location will be required to power non-emergency sections. |
| ☐ EMR <sup>2</sup>   Emergency Battery Remote                                                                                                                                                                                                                                                                                                                            |
| <sup>2</sup> EMR not available with PSE-NONE                                                                                                                                                                                                                                                                                                                             |
| I - LENS SHAPES *                                                                                                                                                                                                                                                                                                                                                        |
| Shown at top with shape "B". See line art for dimensions.                                                                                                                                                                                                                                                                                                                |
| <ul> <li>A   Lens Shape "A"</li> <li>B   Lens Shape "B"</li> <li>C   Lens Shape "C"</li> <li>E   Lens Shape "E"</li> </ul>                                                                                                                                                                                                                                               |
|                                                                                                                                                                                                                                                                                                                                                                          |