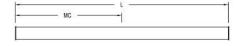

## **DIMENSIONS**

| F - REMOTE POWER SUPPLY ENCLOSURE *                                                                                                                                                                                                                                                                                                                                      |
|--------------------------------------------------------------------------------------------------------------------------------------------------------------------------------------------------------------------------------------------------------------------------------------------------------------------------------------------------------------------------|
| PSE   Remote Power Supply with Damp Location Enclosure  PSE-WL   Remote Power Supply with Wet Location Enclosure  PSE-NONE   Remote Power Supply without Enclosure                                                                                                                                                                                                       |
| G - LINEAR RUN                                                                                                                                                                                                                                                                                                                                                           |
| Select this option only for runs longer than 4'. Continuous runs are configured with standard 4' and 8' sections; consult factory for other lengths                                                                                                                                                                                                                      |
| RUN 1   Continuous Run OAL   Specify Length of Run Length:                                                                                                                                                                                                                                                                                                               |
| <sup>1</sup> For a take-off and pricing, contact factory                                                                                                                                                                                                                                                                                                                 |
| H - EMERGENCY                                                                                                                                                                                                                                                                                                                                                            |
| 10W, Constant Power Battery Back-up, with 90 minutes of emergency operation. EMR will be included in enclosure specified above. When specifying EMR with RUN, the first fixture in the run will be the emergency unit. If other or different Emergency units are needed, contact factor Additional Power feed location will be required to power non-emergency sections. |
| ☐ EMR <sup>2</sup>   Emergency Battery Remote                                                                                                                                                                                                                                                                                                                            |
| <sup>2</sup> EMR not available with PSE-NONE                                                                                                                                                                                                                                                                                                                             |
| I - LENS SHAPES *                                                                                                                                                                                                                                                                                                                                                        |
| Shown at top with shape "B". See line art for dimensions.                                                                                                                                                                                                                                                                                                                |
| <ul> <li>A   Lens Shape "A"</li> <li>B   Lens Shape "B"</li> <li>C   Lens Shape "C"</li> <li>E   Lens Shape "E"</li> </ul>                                                                                                                                                                                                                                               |
|                                                                                                                                                                                                                                                                                                                                                                          |