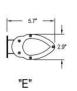

| F - REMOTE POWER SUPPLY ENCLOSURE *                                                                                                                                                                                                                                                                                                                                      |
|--------------------------------------------------------------------------------------------------------------------------------------------------------------------------------------------------------------------------------------------------------------------------------------------------------------------------------------------------------------------------|
| PSE   Remote Power Supply with Damp Location Enclosure  PSE-WL   Remote Power Supply with Wet Location Enclosure  PSE-NONE   Remote Power Supply without Enclosure                                                                                                                                                                                                       |
| G - LINEAR RUN                                                                                                                                                                                                                                                                                                                                                           |
| Select this option only for runs longer than 4'. Continuous runs are configured with standard 4' and 8' sections; consult factory for other lengths                                                                                                                                                                                                                      |
| RUN 1   Continuous Run OAL   Specify Length of Run Length:                                                                                                                                                                                                                                                                                                               |
| <sup>1</sup> For a take-off and pricing, contact factory                                                                                                                                                                                                                                                                                                                 |
| H - EMERGENCY                                                                                                                                                                                                                                                                                                                                                            |
| 10W, Constant Power Battery Back-up, with 90 minutes of emergency operation. EMR will be included in enclosure specified above. When specifying EMR with RUN, the first fixture in the run will be the emergency unit. If other or different Emergency units are needed, contact factor Additional Power feed location will be required to power non-emergency sections. |
| ☐ EMR <sup>2</sup>   Emergency Battery Remote                                                                                                                                                                                                                                                                                                                            |
| <sup>2</sup> EMR not available with PSE-NONE                                                                                                                                                                                                                                                                                                                             |
| I - LENS SHAPES *                                                                                                                                                                                                                                                                                                                                                        |
| Shown at top with shape "B". See line art for dimensions.                                                                                                                                                                                                                                                                                                                |
| <ul> <li>A   Lens Shape "A"</li> <li>B   Lens Shape "B"</li> <li>C   Lens Shape "C"</li> <li>E   Lens Shape "E"</li> </ul>                                                                                                                                                                                                                                               |
|                                                                                                                                                                                                                                                                                                                                                                          |