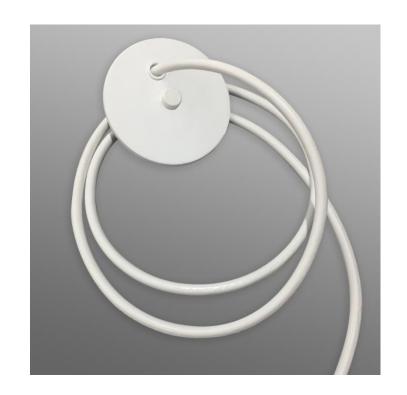

## DESCRIPTION

This power drop kit is specifically designed for the Novato Lines + Arcs system. It includes the canopy and cord.

#### **SPECIFICATIONS**

- VOLTAGE: 120-277V standard
- POWER CORD: White power cord supplied compatible with Novato Lines + Arcs luminaires.
- FINISH: Canopy is painted Super White (PT01); contact factory for alternate finishes
- MOUNTING: Mounts to a standard 4" octagonal junction box; aircraft ceiling coupler (supplied with Novato unit) can be connected to the power drop canopy to gain flexibility in mounting
- APPROVALS: ETL listed to UL standards (US & Canada) for use in damp locations; not recommended for exterior applications