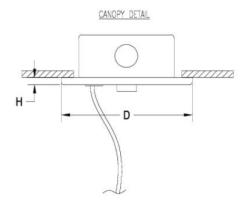

### **DIMENSIONS**

| Н      | D       | OAH      | l |
|--------|---------|----------|---|
| 0.3 in | 5 in    | 48 in    | l |
| 0.8 cm | 12.7 cm | 121.9 cm | l |

Mounting Weight Consult Factory.

| CONFIGURAT  To configure details. |                               | to www.spilighting.com/CPS121 | 153. Not all options are available | e in all configurations; consult fa | actory for |
|-----------------------------------|-------------------------------|-------------------------------|------------------------------------|-------------------------------------|------------|
| Required Fie                      | ld *                          |                               |                                    |                                     |            |
|                                   | Catalog<br>CPS12153           | Light Source*                 | Voltage*                           | Other Than Standard Options         |            |
|                                   |                               | А                             | В                                  | С                                   |            |
| A - LIGHT SO                      | OURCE *                       |                               |                                    |                                     |            |
| CPC - CC                          | Canopy and Power Drop Kit     |                               |                                    |                                     |            |
| B - VOLTAG                        | E*                            |                               |                                    |                                     |            |
| <b>120-27</b>                     | <b>7V</b>   Universal Voltage |                               |                                    |                                     |            |
| C - OTHER T                       | HAN STANDADD ODTI             | ONS                           |                                    |                                     |            |