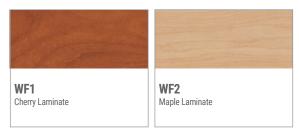

nless Steel Linear<br>Pattern | <b>ES2</b><br>Embossed Stainless Steel Crosshatch<br>Pattern |

## ACOUSTIC PANELS: STANDARD -



## ACOUSTIC PANELS: SPECIAL REQUEST —

| Ebony  | Jet   | Stone   | White  | Таире  |
|--------|-------|---------|--------|--------|
| Coffee | Lemon | Crimson | Forest | Indigo |
| Quartz |       |         |        |        |

## FABRIC FINISHES —

| FB01                 | FB02   | FB03            | FB05       |
|----------------------|--------|-----------------|------------|
| Textured White Linen | Rapids | Chocolate Linen | Jute Linen |

## STANDARD COLOR GELS

| CG01 | CG02   | CG03  | CG04 |
|------|--------|-------|------|
| Red  | Orange | Green | Blue |

#### HAND PAINTED FINISHES -



### TRANSLUCENT DECORATIVE PANELS



#### WOOD LAMINATE FINISHES -



#### **WOOD GRAIN BAND FINISHES**

| Chocolate Pear | Dark Cherry | Light Cherry | Red Adler | Beech |
|----------------|-------------|--------------|-----------|-------|
|                |             |              |           |       |
| Birch          |             |              |           |       |

#### **SPECIALTY FINISHES**



More RAL, Pantone, and custom finishes are available upon request. Setup fee and additional lead time applies. Call factory for details.