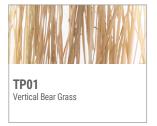

ass | <b>ES1</b><br>Embossed Stainless Steel Linear<br>Pattern | <b>ES2</b><br>Embossed Stainless Steel Crosshatch<br>Pattern |

## ACOUSTIC PANELS: STANDARD -



## ACOUSTIC PANELS: SPECIAL REQUEST —

| Ebony  | Jet   | Stone   | White  | Таире  |
|--------|-------|---------|--------|--------|
| Coffee | Lemon | Crimson | Forest | Indigo |
| Quartz |       |         |        |        |

## FABRIC FINISHES —

| FB01                 | FB02   | FB03            | FB05       |
|----------------------|--------|-----------------|------------|
| Textured White Linen | Rapids | Chocolate Linen | Jute Linen |

## STANDARD COLOR GELS

| CG01 | CG02   | CG03  | CG04 |
|------|--------|-------|------|
| Red  | Orange | Green | Blue |

#### HAND PAINTED FINISHES -



### TRANSLUCENT DECORATIVE PANELS



#### WOOD LAMINATE FINISHES -



#### **WOOD GRAIN BAND FINISHES**

| Chocolate Pear | Dark Cherry | Light Cherry | Red Adler | Beech |
|----------------|-------------|--------------|-----------|-------|
|                |             |              |           |       |
| Birch          |             |              |           |       |

#### **SPECIALTY FINISHES**



More RAL, Pantone, and custom finishes are available upon request. Setup fee and additional lead time applies. Call factory for details.