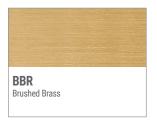

| Dark Stainless   | Bronze              | Dark Bronze      |
| (Metallic Gloss) | (Metallic Textured) | (Metallic Gloss) | (Metallic Textured) | (Metallic Gloss) |

PT46 Aluminum (Metallic Textured)

### **METAL & PLATED FINISHES** -

#### Aluminum

| BAL                             | MAL                                   | AN01                    | AN04                      |
|---------------------------------|---------------------------------------|-------------------------|---------------------------|
| Brushed Aluminum                | Microbrushed Aluminum                 | Anodized Satin Aluminum | Anodized Aluminum (Clear) |
| AN08<br>Anodized Black Aluminum | AN11<br>Anodized Black Matte Aluminum |                         |                           |

#### **Brushed Brass**



#### **Polished Tinted Brass**

Due to the handcrafted nature of our brass finishes and variations in the base metal, the actual appearance of ATBR and DTBR may vary.



#### **Plated Steel**

| ANST                       | BBST                       | CPST                | PBST                        | SNST                      |
|----------------------------|----------------------------|---------------------|-----------------------------|---------------------------|
| Antique Brass Plated Steel | Brushed Brass Plated Steel | Chrome Plated Steel | Polished Brass Plated Steel | Satin Nickel Plated Steel |

#### Polished Plated Brass

| Polished Plated Brass                       |                                   |                                      | Patterned Stainless Steel