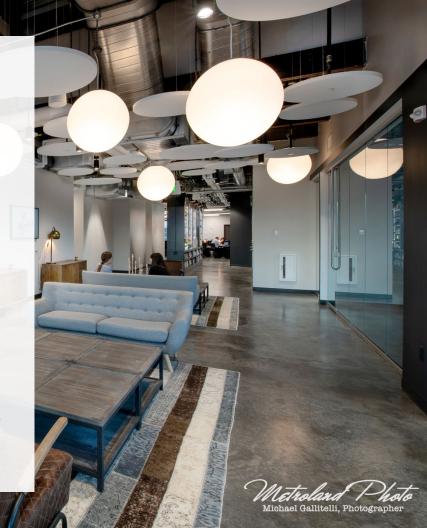

## SPHERES

## THE PERFECT WAY TO ROUND OUT YOUR DESIGN

Designed with the timeless appeal of elementary geometry, Spheres is a modern revival of a classic form that symbolizes completeness, unity, and balance.

Impeccably illuminated, Sphere's LED light engine is located at the center (not the top) of the globe. Special care is taken to mitigate the seam and create a uniform appearance.