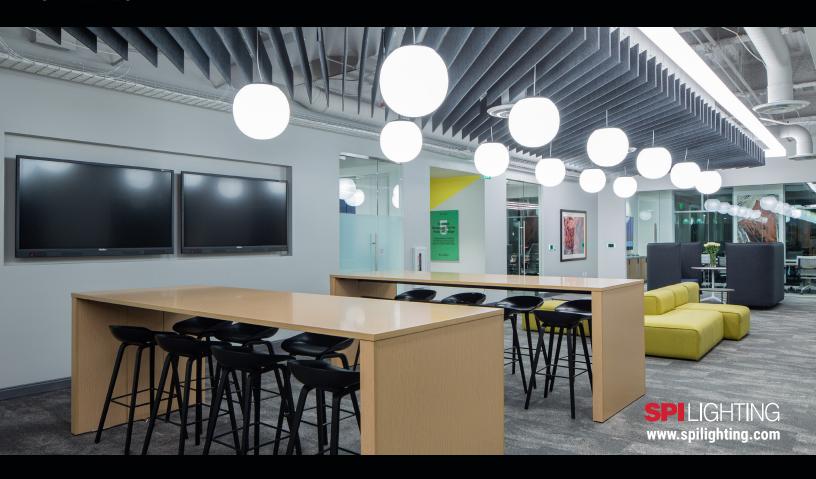

## SPHERES

## THE PERFECT WAY TO ROUND OUT YOUR DESIGN

Designed with the timeless appeal of elementary geometry, Spheres is a modern revival of a classic form that symbolizes completeness, unity, and balance.

Impeccably illuminated, Sphere's LED light engine is located at the center (not the top) of the globe. Special care is taken to mitigate the seam and create a uniform appearance.