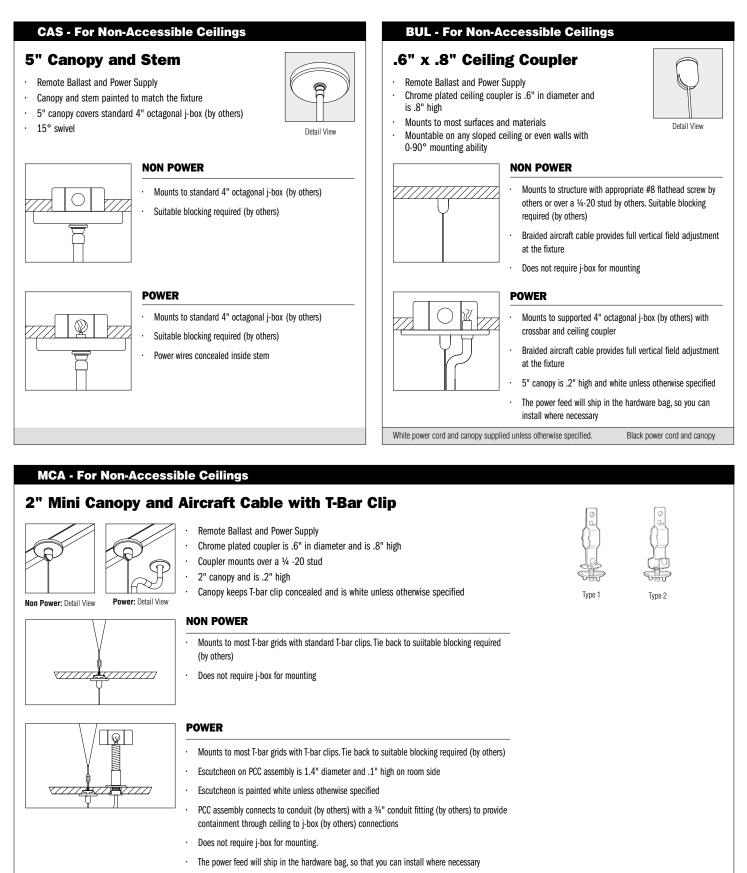

### NON POWER

Mounts to supported 4" octagonal j-box (by others) with crossbar and ceiling coupler

JOB NAME

Braided aircraft cable provides full vertical field adjustment at the fixture

# POWER

- Mounts to supported 4" octagonal j-box (by others) with crossbar and ceiling coupler
- Braided aircraft cable provides full vertical field adjustment at the fixture
- The power feed will ship in the hardware bag, so that you can install where necessary