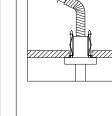

# POWER

**NON POWER** 

**ICS - For Non-Accessible Walls** 

Remote Ballast and Power Supply

Mounts to most surfaces and materials

- · Mounts to structure with butterfly clips and screws provided
- Does not require j-box for mounting

Does not require j-box for mounting

Supplied with six feet of power cord inside flexible metal conduit to allow j-box connection (by others) to be done in an accessible place

**NON POWER** 

Mounts to structure with butterfly clips and screws provided