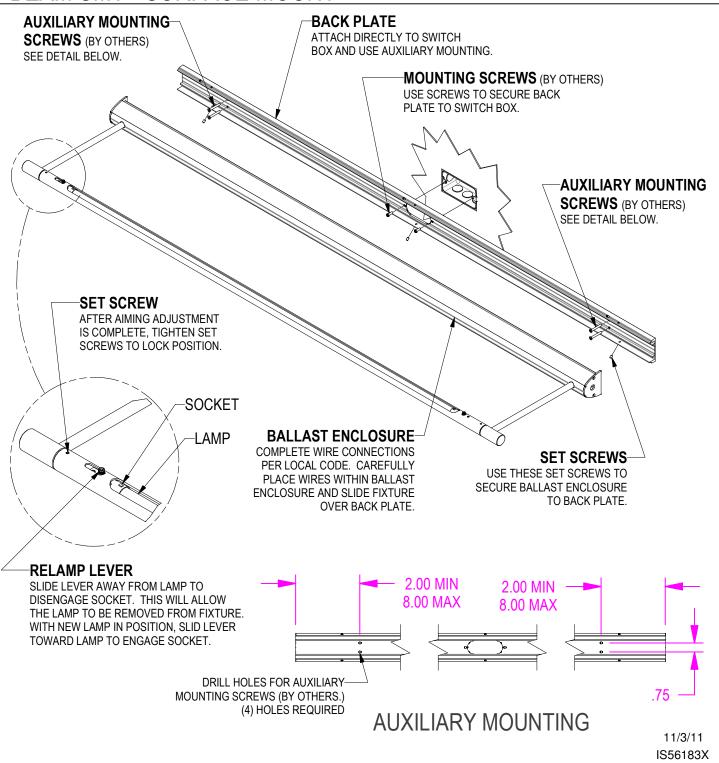

RUCTIONS

WARNING: Risk of fire and electrical shock. This product is to be installed by a qualified electrician only.

CAUTION: When using electrical equipment, basic safety precautions should always be followed including the following: Read all instructions carefully before installation and save

for future use. Make sure installation and all connections are in accordance with National Electrical Code and any local regulations. To avoid possible electrical shock, be sure that power supply is turned off before installing or servicing this fixture. Servicing should be performed by qualified service personnel.

These instructions do not claim to cover all details or variations. When additional information is desired, please contact your SPI representative.

## **BEAM SMT - SURFACE MOUNT**