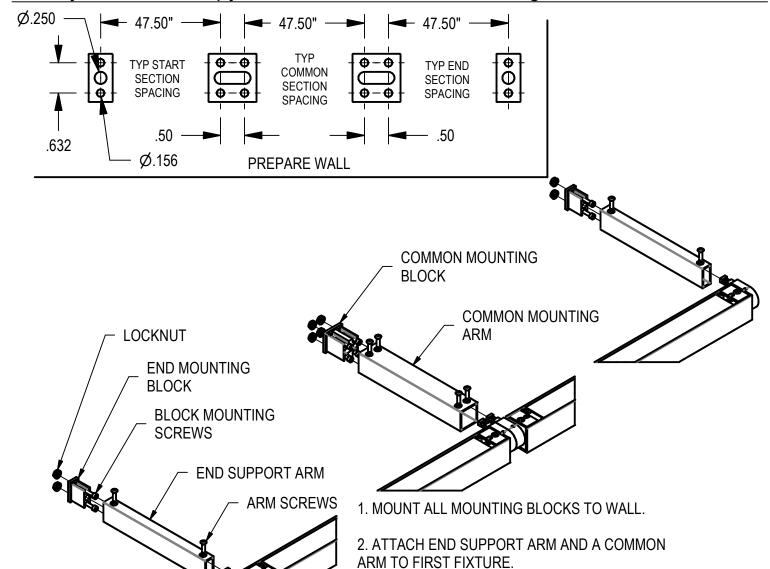

## Zynn, Mini Canopy, Accessible Surface, Mounting

- 3. FEED WIRES THROUGH MOUNTING BLACK AND
- TO J-BOX (BY OTHERS) AND MAKE CONNECTIONS PER LOCAL CODE.
- 4. ATTACH ARM TO MOUNTING BLOCKS.
- 5. CONTINUE ATTACHING 1 ARM TO FIXTURES. REPEAT STEPS #3 & 4 UNTIL ALL FIXTURES ARE MOUNTED.