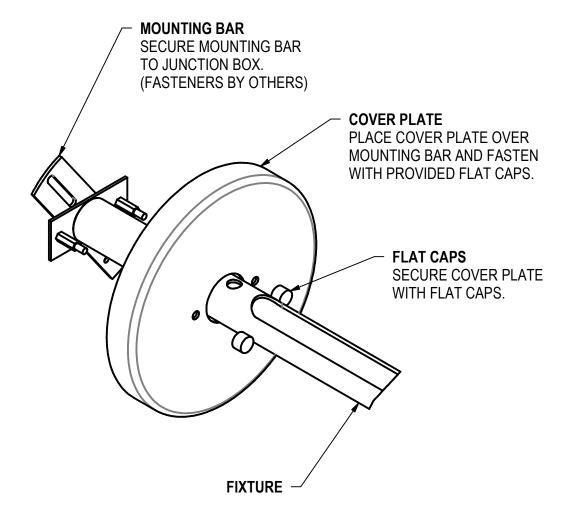

k of fire and electrical shock. This product is to be installed by a qualified electrician only.

CAUTION: When using electrical equipment, basic safety precautions should always be followed including the following: Read all instructions carefully before installation and save

for future use. Make sure installation and all connections are in accordance with National Electrical Code and any local regulations. To avoid possible electrical shock, be sure that power supply is turned off before installing or servicing this fixture. Servicing should be performed by qualified service personnel.

These instructions do not claim to cover all details or variations. When additional information is desired, please contact your SPI representative.

## BEAM WITH AIRCRAFT SUPPORT (PERPENDICULAR TO WALL)



4/16/15 IS74202X