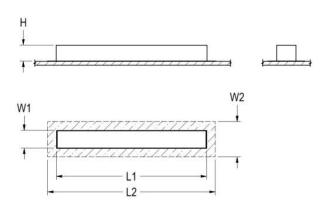

### **DIMENSIONS**

|     | L1<br>24 in<br>61 cm<br>ng Weight:A            |  |  |  | <b>W2</b><br>6.3 in<br>16 cm |  |  |  |  |
|-----|------------------------------------------------|--|--|--|------------------------------|--|--|--|--|
| 3FT |                                                |  |  |  |                              |  |  |  |  |
|     | L1<br>48 in<br>121.9 cm<br>ng Weight:A         |  |  |  | <b>W2</b><br>6.3 in<br>16 cm |  |  |  |  |
|     | L1<br>72 in<br>182.9 cm<br>ng Weight:A         |  |  |  | <b>W2</b><br>6.3 in<br>16 cm |  |  |  |  |
|     | L1<br>96 in<br>243.8 cm<br><b>ng Weight:</b> A |  |  |  | <b>W2</b> 6.3 in 16 cm       |  |  |  |  |