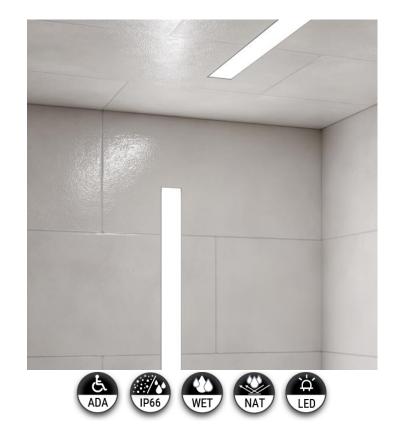

# **DESCRIPTION**

This high-temperature, IP66-rated recessed linear fixture is specially designed for steam rooms and natatoriums. It has an LED light engine that is built to withstand the extreme heat and prolonged moisture exposure in these environments. The housing integrates with the vapor barrier, providing a waterproof seal between the fixture and the surface. Available in 2' to 8' standard lengths and continuous runs.

# FEATURES & BENEFITS

- Very high max ambient room temperature rating of 50°C (122°F)
- Up to 700 lm/foot delivered
- . Mount it vertically or horizontally on ceilings and walls
- · Wide 3" aperture softly diffuses light
- . Uniform illumination with no visible shadowing or view of diodes
- Recessed mounting is ideal for small spaces
- Adjustable housing accommodates surfaces from 0.5" to 1.75" thick
- No visible fasteners give the fixture a clean look
- · Ideal for emergency lighting use with remote power supply
- Acrylic diffuser resists yellowing
- Light engine and electronics are fully accessible after installation and designed for easy serviceability
- . Mount individually or create long continuous lines of light
- · Handcrafted in USA, BABA Compliant

## **SPECIFICATIONS**

- LIGHT SOURCE: White LED light engine
- INGRESS PROTECTION: IP66
- LUMEN MAINTENANCE: L70 = >50,000 Hrs.
- EFFICACY: 50 lm/W delivered
- CCT: 3000K, 3500K, or 4000K
- VOLTAGE: 120-277V standard
- DRIVER: Integral Class 2 power supply
- DIMMING: 0-10V controls standard to 1% on LED light engines
- CONTROLS: Contact factory for control options (e.g., Lutron

Athena, Current NX, nLight, Enlighted, Encelium, Wattstopper, WaveLinx, or Casambi)

- MAX AMBIENT OPERATING TEMP: 50°C (122°F)
- MIN AMBIENT OPERATING TEMP: -20°C (-4°F)
- INTEGRATED SURGE PROTECTION: LED components are protected against minor surge events
- DIFFUSER: Diffused acrylic
- EMERGENCY: Emergency battery remote optional
- **CONSTRUCTION:** 2', 3', and 4' lengths have a seamless housing and diffuser. 6' and 8' lengths are fabricated in a two-part modular housing and have a seamless diffuser. Housing fabricated from aluminum. Corrosion resistant fasteners.
- **FINISH:** Finish tile edge is finished to your specification. Choose from 26 standard thermoset polyester powder coat paint colors. RAL®, Pantone®, or custom finishes available upon request.
- MODIFICATIONS: Consult factory for all modification requests, including alternate lengths or remote drivers
- APPROVALS: ETL listed to UL standards (US & Canada) for use in wet locations. Not rated for Insulation Contact.