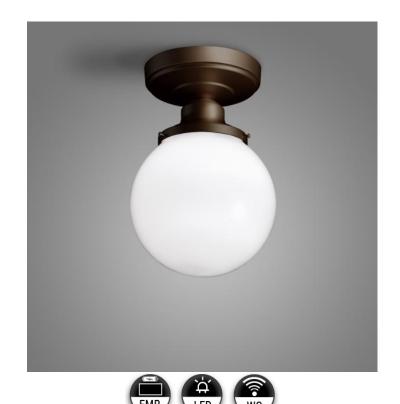

# Ashland - Ceiling

AIC8104 10.00 in | Globe

SPILIGHTING
PROJECT DETAILS

JOB NAME:

TYPE:

NOTES:

Classic designs never go out of style. Bring schoolhouse charm along with a state-of-the-art LED package to your vintage, industrial, and reclaimed interiors with the Ashland family of luminaires. And with efficacy of 104 lumens per watt, it delivers the performance needed for today in a traditional form that stands the test of time. Also available in incandescent.

#### FEATURES & BENEFITS

- Timeless design, modern performance
- Nostalgic feel
- · Authentic glass opal diffuser
- Complimentary pendant and wall mounted luminaires help you to carry out a consistent lighting design throughout a space
- · Handcrafted in USA

## **SPECIFICATIONS**

- LIGHT SOURCE: White LED light engine or incandescent
- CRI: 80+ or 90+
- LUMEN MAINTENANCE: L80 = >72,000 Hrs.
- EFFICACY: 104 lm/W delivered
- CCT: 2700K, 3000K, 3500K, 4000K, 5000K
- DRIVER: Integral Class 2 power supply standard
- DIMMING: 1% minimum dim level standard
- **CONTROLS:** 0-10V standard. Lutron Athena and nLight AIR optional. Contact factory for other controls (e.g., Current NX, Enlighted, Encelium, Wattstopper, WaveLinx, or Casambi).
- INTEGRATED SURGE PROTECTION: LED components are protected against minor surge events
- DIFFUSER: Opal glass
- CONSTRUCTION: Aluminum or brass
- MOUNTING: Mounts to standard 4" octagonal junction box
- EMERGENCY: Remote battery option is provided with 10W Constant Power Battery back-up, providing 90 Minutes of Emergency operation. Contact factory for other Emergency options.