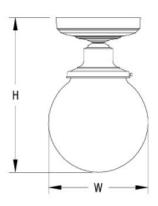

# **DIMENSIONS**

W H 10 in 15.5 in 25.4 cm 39.4 cm

Mounting Weight Approximate: 10 lb (5 kg)