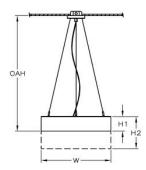

# **DIMENSIONS**

| W       | H1      | H2      | OAH      |
|---------|---------|---------|----------|
| 16 in   | 5 in    | 10 in   | 54 in    |
| 40.6 cm | 12.7 cm | 25.4 cm | 137.2 cm |

Mounting Weight
Approximate: 25 lb (12 kg)

# **H-MOUNTING\***

Mounts to standard 4" octagonal junction box. Field adjustable aircraft cables allow the fixture to be mounted at an application appropriate height (up to OAH). Cables must be at least 45° to the fixture.