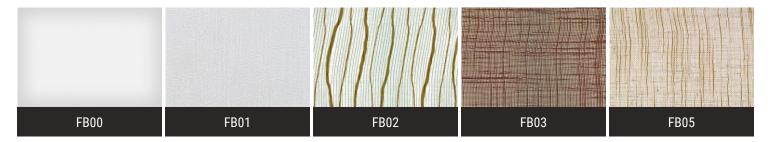

# **G - DIFFUSER FINISH \***

Please choose one:

| FR00 | Matte Opal | Diffuse |
|------|------------|---------|
|------|------------|---------|

- FB02 | Fabric Rapids
- FB03 | Fabric Chocolate Linen
- FB05 | Fabric Jute Linen