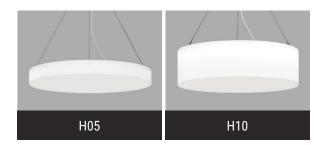

# F - DIFFUSER HEIGHT \*

Please choose one:

☐ H05 | 5" Height☐ H10 | 10" Height