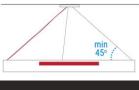

# **H-MOUNTING\***

Mounts to standard 4" octagonal junction box. Field adjustable aircraft cables allow the fixture to be mounted at an application appropriate height (up to OAH). Cables must be at least 45° to the fixture.