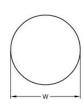

# **DIMENSIONS**

| W       | H1      | H2      | OAH      |
|---------|---------|---------|----------|
| 16 in   | 5 in    | 10 in   | 54 in    |
| 40.6 cm | 12.7 cm | 25.4 cm | 137.2 cm |

Mounting Weight
Approximate: 25 lb (12 kg)