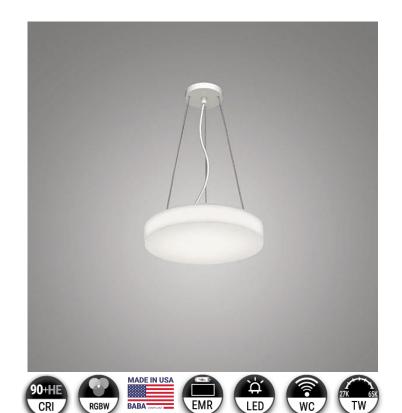

# Novato Drum - Pendant

AIP11860 16.00 in

PROJECT DETAILS

JOB NAME: TYPE:

NOTES:

### DESCRIPTION

While highly functional, the Novato family provides a playful twist to make a lasting impression. Versatility is the main strength of this collection as they are perfectly suited for a wide range of modern or traditional environments. Customize your visual environment with the Novato Drum by choosing a matte acrylic diffuser or from four fabric options. Available in 16", 24", 36", and 48" diameters.

#### FEATURES & BENEFITS

- **NEW!** Wood Grain & Color band options available (Photometric files for banded drums available soon)
- Fully enclosed three-sided luminous form brightens horizontal and vertical planes
- · Provides functional lighting with comfortable luminance levels
- · Hand-fabricated construction maintains crisp, clean edges
- Diffuser available in two heights (see line art for details)
- Optional fabric lenses are cleanable
- Hang individually or consult factory to arrange in tiered configurations
- Handcrafted in USA, BABA Compliant