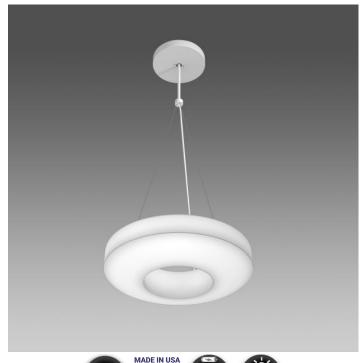

# **Novato Convex Ring**

AIP11978 26,00 in

JOB NAME:

NOTES:

TYPE:

### DESCRIPTION

While highly functional, the Novato family provides a playful twist to make a lasting impression. Versatility is the main strength of this collection as they are perfectly suited for a wide range of modern or traditional environments. Customize your visual environment with the Novato Convex Ring by choosing a matte acrylic diffuser or from four fabric options. Available in 26", 39", and 52" diameters.

### **DIMENSIONS**

| <b>W</b>        | <b>H</b> 5.5 in 14 cm | <b>D</b> | <b>OAH</b> |  |  |  |  |
|-----------------|-----------------------|----------|------------|--|--|--|--|
| 26 in           |                       | 7 in     | 54 in      |  |  |  |  |
| 66 cm           |                       | 17.8 cm  | 137.2 cm   |  |  |  |  |
| Mounting Weight |                       |          |            |  |  |  |  |