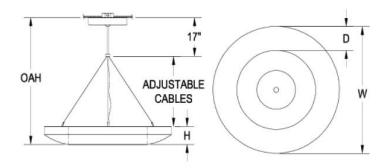

### **DIMENSIONS**

| <b>W</b>        | <b>H</b> 5.5 in 14 cm | <b>D</b> | <b>OAH</b> |  |  |  |  |
|-----------------|-----------------------|----------|------------|--|--|--|--|
| 26 in           |                       | 7 in     | 54 in      |  |  |  |  |
| 66 cm           |                       | 17.8 cm  | 137.2 cm   |  |  |  |  |
| Mounting Weight |                       |          |            |  |  |  |  |

Mounting Weight Consult Factory.

OAH | Pendant suspension length other than standard | Length:

OAH. Minimum adjustable cable length is half of fixture width (W).