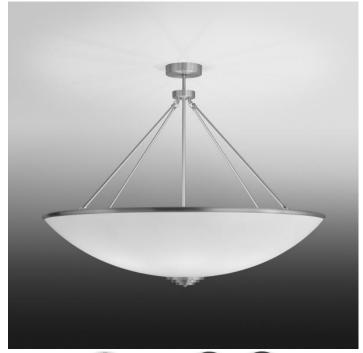

### DESCRIPTION

This large-scale pendant features a 3/16" thick, formed acrylic dome. The perfect simple form for any large area, the Cambridge has rolled 1/2" round metal trim rod with stepped spun metal finial. Dome options include opal acrylic, matte acrylic, or hand painted. Choose from a palette of both painted and metal finishes.

### **DIMENSIONS**

| <b>W</b>   | H       | <b>OAH</b> |
|------------|---------|------------|
| 60.5 in    | 15.2 in | 48.2 in    |
| 153.7 cm   | 38.6 cm | 122.4 cm   |
| 100.7 0111 |         | 122.10111  |