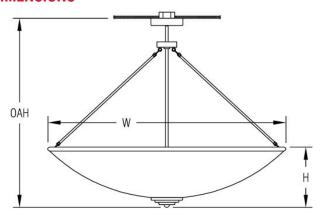

### **DIMENSIONS**

| <b>W</b>   | H       | <b>OAH</b> |
|------------|---------|------------|
| 60.5 in    | 15.2 in | 48.2 in    |
| 153.7 cm   | 38.6 cm | 122.4 cm   |
| 100.7 0111 |         | 122.10111  |