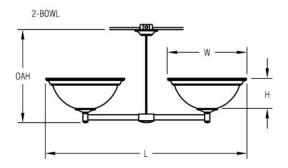

#### **DIMENSIONS**

| <b>W</b><br>23.5 in<br>59.7 cm | <b>H</b><br>8.8 in<br>22.4 cm | <b>OAH</b><br>36.2 in<br>91.9 cm | 59.2 in<br>150.4 cm |
|--------------------------------|-------------------------------|----------------------------------|---------------------|
| Mounting V                     | Voight                        |                                  |                     |

Mounting Weight
Approximate: 100 lb (46 kg)