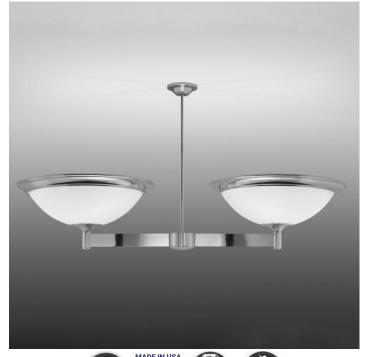

# London (2) Bowl Chandelier

AIP8567 23.50 in

JOB NAME:

TYPE:

NOTES:

#### DESCRIPTION

London is part of our classic bowl collection, hallmarked by the proven simplicity and purity of timeless geometry. It features a deeper shape ideal for mid to high height ceiling applications. The family includes pendant, chandelier, wall-mounted, and ceiling models to illuminate and enhance the visual environment.

#### **FEATURES & BENEFITS**

- Opal acrylic diffuser lens enhances a space with filtered illumination
- Spun metal trim ring adds high-quality, decorative element to fixture
- Hinge and latch assembly simplifies relamping by eliminating the need to remove and manage fixture bowl
- Handcrafted in USA