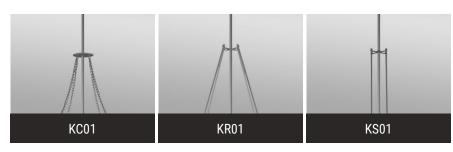

## **H-OPTIONS**

☐ KC01 | Chain Kit (to Transition Plate) (See last page for finish options)

KR01 | Angled Stem Multi Kit (to Transition Plate) (See last page for finish options)

KS01 | Straight Stem Multi Kit (to Transition Plate) (See last page for finish options)