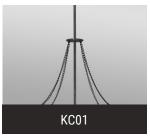

## I - OPTIONS

KC01 | Chain Kit (to Transition Plate) (See last page for finish options)

KR01 | Angled Stem Multi Kit (to Transition Plate) (See last page for finish options)

F | Fusing