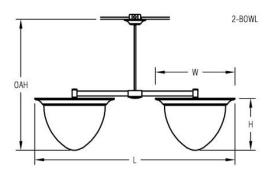

#### **DIMENSIONS**

 W
 H
 OAH
 L

 24.7 in
 16.2 in
 40.5 in
 60.7 in

 62.7 cm
 41.1 cm
 102.9 cm
 154.2 cm

 Mounting Weight

Approximate: 100 lb (46 kg)