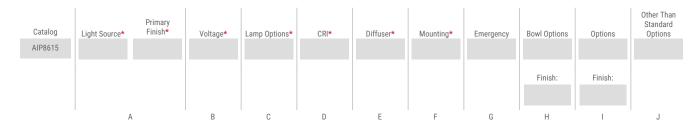

## **CONFIGURATOR**

To configure your spec sheet online, go to <a href="https://www.spilighting.com/AIP8615">www.spilighting.com/AIP8615</a>. Not all options are available in all configurations; consult factory for details.

## Required Field \*

## A - LIGHT SOURCE \*

To ensure color consistency, SPI uses precise bin selection and strict quality processes to maintain a 3-step (MacAdam) SDCM on all white LED lampings. Published LED luminaire wattages are calculated using a typical power supply efficiency of 88%; exact wattages may vary based on application.

| (2) <b>L50W</b>   (2 HEAD) White 50W L    | ED Light Engine   Delivered Lumens: 9,935   |
|-------------------------------------------|---------------------------------------------|
| (2) <b>L100W</b>   (2 HEAD) White 100V    | V LED Light Engine Delivered Lumens: 19,869 |
| (2) 1N300 <sup>1</sup>   (2 HEAD) 1INC300 | N/PS30                                      |
| Cust_Out                                  |                                             |
| Lumen Calculator: Enter Lume              | ens or Watts if different than displayed    |
|                                           | LU Min 9930 - Max 19860                     |
|                                           | W Min 100.0 - Max 200.0                     |

See last page for finish options

<sup>1</sup> Incandescent Lamp(s) Not Included \*For requests outside Min-Max range, please contact factory.

| - VOLTAGE *                                                                                                                                                                                                                 |
|-----------------------------------------------------------------------------------------------------------------------------------------------------------------------------------------------------------------------------|
| <ul> <li>☐ 120-277V   Universal Voltage</li> <li>☐ 120V <sup>2</sup>   120 Volt</li> </ul>                                                                                                                                  |
| or incandescent light source only                                                                                                                                                                                           |
| - LAMP OPTIONS *                                                                                                                                                                                                            |
| Apply multiplier from chart for delivered lumens at other CCT's and CRI's. Not required with incandescent.                                                                                                                  |
| ☐ 2700K   2700K ССТ ☐ 3000K   3000K ССТ ☐ 3500K   3500K ССТ ☐ 4000K   4000K ССТ ☐ 5000K   5000K ССТ                                                                                                                         |
| - CRI *                                                                                                                                                                                                                     |
| ☐ DF_90+HE   90+ High Efficacy                                                                                                                                                                                              |
| - DIFFUSER *                                                                                                                                                                                                                |
| □ DF_0A   Opal Acrylic Diffuser Lens (default) □ HP01   Silver Hand Painted Acrylic Diffuser □ HP02   Beige Hand Painted Acrylic Diffuser □ HP03   Amber Hand Painted Acrylic Diffuser □ MA01   Matte Acrylic Diffuser Lens |
| OA HP01 HP02 HP03 MA01  - MOUNTING *                                                                                                                                                                                        |
|                                                                                                                                                                                                                             |
| Mounts to standard 4" octagonal junction box with auxiliary mounting holes. Additional support required (by others). Canopy is 6.5" diameter with a 45 degree swivel.                                                       |
| ☐ DF_STM   Stem Mount (default)                                                                                                                                                                                             |

## **G - EMERGENCY**

10W, Constant Power Battery Back-up, with 90 minutes of emergency operation. EMR includes damp location enclosure for Battery back-up.

## **H-BOWL OPTIONS**

FIN | Finial

(See last page for finish options)

## I - OPTIONS

KC01 | Chain Kit (to Transition Plate) (See last page for finish options)

KR01 | Angled Stem Multi Kit (to Transition Plate) (See last page for finish options)

F | Fusing

## J - OTHER THAN STANDARD OPTIONS

Specify overall height required from ceiling to the bottom of the fixture.

OAH | Pendant suspension length other than standard | Length: