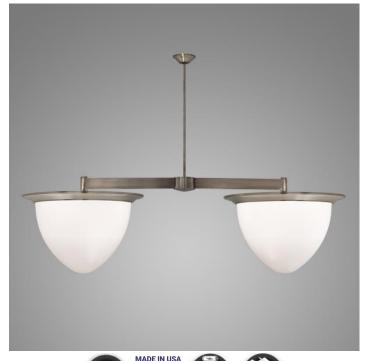

# Dublin (2) Bowl Chandelier

AIP8615 24.70 in

JOB NAME:

TYPE:

NOTES:

#### DESCRIPTION

Our acorn collection was inspired by the need to offer proven optical solutions within adaptive re-use, traditional, and historically significant applications. The acorn shaped luminaire provides a more architecturally significant style for these facilities while offering impressive performance. Often dark wood and metal finishes are combined with high ceilings in these environments and require efficient high-output solutions. The family includes pendant, chandelier, wall-mounted, and ceiling models to illuminate and enhance your next visual challenge in this type of environment.

#### **FEATURES & BENEFITS**

- Opal acrylic diffuser lens enhances a space with filtered illumination
- Spun metal trim ring adds high-quality, decorative element to fixture
- · Handcrafted in USA