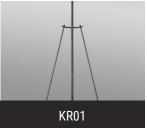

## I - OPTIONS

KC01 | Chain Kit (to Transition Plate) (See last page for finish options)

KR01 | Angled Stem Multi Kit (to Transition Plate) (See last page for finish options)

F | Fusing