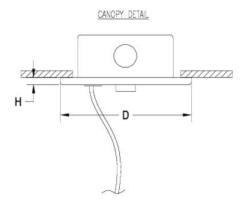

## **DIMENSIONS**

| Н      | D       | OAH      |  |
|--------|---------|----------|--|
| 0.3 in | 5 in    | 48 in    |  |
| 0.8 cm | 12.7 cm | 121.9 cm |  |

Mounting Weight Consult Factory.

| CONFIGUR<br>To configu<br>details. |                                 | o www.spilighting.com/CPS12 | 153. Not all options are available | e in all configurations; consult fa | ctory for |
|------------------------------------|---------------------------------|-----------------------------|------------------------------------|-------------------------------------|-----------|
| Required                           | Field *                         |                             |                                    |                                     |           |
|                                    | Catalog<br>CPS12153             | Light Source*               | Voltage*                           | Other Than Standard Options         |           |
|                                    |                                 | A                           | В                                  | c                                   |           |
| A - LIGHT                          | SOURCE *                        |                             |                                    |                                     |           |
| □ CPC -                            | CC   Canopy and Power Drop Kit  |                             |                                    |                                     |           |
| B - VOLTA                          | \GE *                           |                             |                                    |                                     |           |
| <u> </u>                           | <b>277V</b>   Universal Voltage |                             |                                    |                                     |           |
| C - OTHER                          | R THAN STANDARD OPTIC           | ONS                         |                                    |                                     |           |