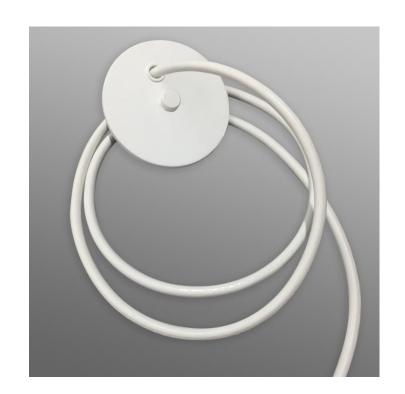

## **DESCRIPTION**

This power drop kit is specifically designed for the Novato Lines + Arcs system. It includes the canopy and cord.

#### **SPECIFICATIONS**

- VOLTAGE: 120-277V standard
- POWER CORD: White power cord supplied compatible with Novato Lines + Arcs luminaires.
- FINISH: Canopy is painted Super White (PT01); contact factory for alternate finishes
- MOUNTING: Mounts to a standard 4" octagonal junction box; aircraft ceiling coupler (supplied with Novato unit) can be connected to the power drop canopy to gain flexibility in mounting
- APPROVALS: ETL listed to UL standards (US & Canada) for use in damp locations; not recommended for exterior applications