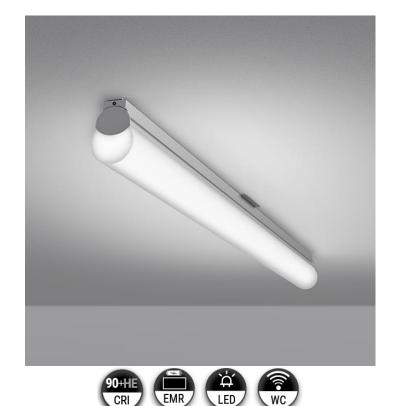

# Lyon - Ceiling

SIC12106 49.10 in

SPILIGHTING PROJECT DETAILS

JOB NAME:

TYPE:

NOTES:

#### DESCRIPTION

Lyon is a family of small-scale linear LED fixtures that delivers impressive performance at an affordable price. Designed for continuous runs, it features end-to-end connections with minimal seams. This ceiling version is a low-profile, flush mounted fixture that can be mounted individually or in a run. The lens, available in five shapes, softly diffuses light with minimal glare. Lyon's simple design and versatility make it suitable for many kinds of spaces. Available in interior and exterior pendant, ceiling, and wall mount versions in 4' and 8' lengths.

#### **FEATURES & BENEFITS**

- · Choose from 5 diffuser shapes
- · Configure in a run or mount as an individual fixture
- Housing is engineered to act as an efficient heat sink, maximizing output and life by allowing the LEDs to operate at optimal temperatures
- Up to 1495 lm/foot delivered at high wattage
- Semi-direct distribution of 89% direct/11% indirect
- · Anodized finish provides durable corrosion protection
- · Available in low, medium and high wattages
- Provides functional lighting with comfortable luminance levels
- · Handcrafted in USA