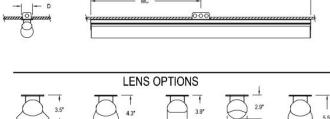

#### **DIMENSIONS**

"C"

| 2.9" | 5.5° |
|------|------|
| "D"  | "E"  |

| D       | МС      | L        |
|---------|---------|----------|
| 4.4 in  | 24.5 in | 49.1 in  |
| 11.2 cm | 62.2 cm | 124.7 cm |

# I - LENS SHAPES \*

Shown at top with shape "B". See line art for dimensions.

A | Lens Shape "A"

B | Lens Shape "B"

C | Lens Shape "C"

D | Lens Shape "D"

E | Lens Shape "E"

<sup>&</sup>lt;sup>1</sup> For a take-off and pricing, contact factory