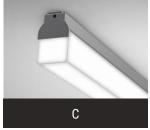

# I - LENS SHAPES \*

Shown at top with shape "B". See line art for dimensions.

A | Lens Shape "A"

B | Lens Shape "B"

C | Lens Shape "C"

D | Lens Shape "D"

E | Lens Shape "E"

<sup>&</sup>lt;sup>1</sup> For a take-off and pricing, contact factory