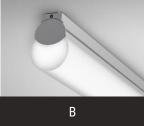

# I - LENS SHAPES \*

Shown at top with shape "B". See line art for dimensions.

A | Lens Shape "A"

B | Lens Shape "B"

C | Lens Shape "C"

D | Lens Shape "D"

E | Lens Shape "E"

<sup>&</sup>lt;sup>1</sup> For a take-off and pricing, contact factory