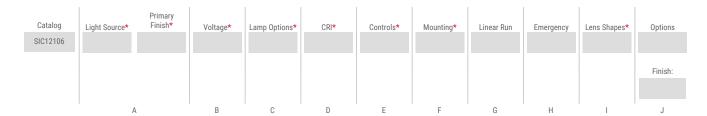

# **CONFIGURATOR**

"A"

"B"

To configure your spec sheet online, go to <a href="https://www.spilighting.com/SIC12106">www.spilighting.com/SIC12106</a>. Not all options are available in all configurations; consult factory for details.

## A - LIGHT SOURCE \*

|                                                                                                                                                                                                                               | re calculated using a typical power supply efficiency of 88%; exact wattages may vary based on on request. |
|-------------------------------------------------------------------------------------------------------------------------------------------------------------------------------------------------------------------------------|------------------------------------------------------------------------------------------------------------|
| L14W   White 14W LED Light Engine   Delivered                                                                                                                                                                                 | Lumens: 1,470                                                                                              |
| L28W   White 28W LED Light Engine   Delivered                                                                                                                                                                                 | Lumens: 2,940                                                                                              |
|                                                                                                                                                                                                                               | Lumens: 5,880                                                                                              |
| ☐ Cust_Out                                                                                                                                                                                                                    |                                                                                                            |
| Lumen Calculator: Enter Lumens or Watts if differen                                                                                                                                                                           |                                                                                                            |
| LU Min 1470 - Ma                                                                                                                                                                                                              | ıx 5880                                                                                                    |
| W Min 14.0 - Max                                                                                                                                                                                                              | ¢ 56.0                                                                                                     |
| See last page for finish options                                                                                                                                                                                              |                                                                                                            |
| *For requests outside Min-Max range, please contact factory.                                                                                                                                                                  |                                                                                                            |
| B - VOLTAGE *                                                                                                                                                                                                                 |                                                                                                            |
| ☐ 120-277V   Universal Voltage                                                                                                                                                                                                |                                                                                                            |
| C - LAMP OPTIONS *                                                                                                                                                                                                            |                                                                                                            |
| Apply multiplier from chart for delivered lumens                                                                                                                                                                              | s at other CCT's and CRI's.                                                                                |
|                                                                                                                                                                                                                               |                                                                                                            |
|                                                                                                                                                                                                                               |                                                                                                            |
| □ 3500К   3500К ССТ                                                                                                                                                                                                           |                                                                                                            |
| ☐ 4000K   4000K CCT                                                                                                                                                                                                           |                                                                                                            |
| □ 5000К   5000К ССТ                                                                                                                                                                                                           |                                                                                                            |
| D - CRI *                                                                                                                                                                                                                     |                                                                                                            |
| ☐ DF_90+HE   90+ High Efficacy                                                                                                                                                                                                |                                                                                                            |
| E - CONTROLS *                                                                                                                                                                                                                |                                                                                                            |
| Extended lead times may apply for controls oth Wattstopper, WaveLinx, Casambi, or others.                                                                                                                                     | ner than 0-10V. Contact factory for additional control options such as Enlighted, Encelium,                |
| <ul> <li>□ DF_DIM1   0-10V Control, 1% Dimming (default)</li> <li>□ AWNR   Lutron Athena Wireless Node, 1% Dimming</li> <li>□ NX   Current NX Wireless, 1% Dimming</li> <li>□ NLTA   Acuity nLight Air, 1% Dimming</li> </ul> |                                                                                                            |
|                                                                                                                                                                                                                               |                                                                                                            |

# F - MOUNTING \*

| Mounts to standard 2" x 4" switch box with auxiliary mounting holes. INSTALLATION NOTES: During installation the contractor is responsible to   |
|-------------------------------------------------------------------------------------------------------------------------------------------------|
| use actual fixtures to ensure accurate mounting centers from one fixture to the next along the length of the linear run. Choose a mounting from |
| helow:                                                                                                                                          |

## **G-LINEAR RUN**

Select this option only for runs longer than 4'. Continuous runs are configured with standard 4' and 8' sections; consult factory for other lengths.

RUN 1 | Continuous Run OAL | Specify Length of Run

## **H - EMERGENCY**

10W, Constant Power Battery Back-up, with 90 minutes of emergency operation. EMR includes damp location enclosure for Battery back-up. When specifying EMR with RUN, the first fixture in the run will be the emergency unit. If other or different Emergency units are needed, contact factory. Additional Power feed location will be required to power non-emergency sections.

# I - LENS SHAPES \*

Shown at top with shape "B". See line art for dimensions.

A | Lens Shape "A"

B | Lens Shape "B"

C | Lens Shape "C"

D | Lens Shape "D"

E | Lens Shape "E"

<sup>&</sup>lt;sup>1</sup> For a take-off and pricing, contact factory

# **J-OPTIONS**

Alternate end cap finish (AEF) specified separately.

☐ AEF <sup>2</sup> | Alternate End Cap Finish (See last page for finish options)

<sup>2</sup> Available in painted finishes only