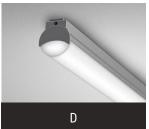

# I - LENS SHAPES \*

Shown at top with shape "B". See line art for dimensions.

A | Lens Shape "A"

B | Lens Shape "B"

C | Lens Shape "C"

D | Lens Shape "D"

E | Lens Shape "E"

<sup>&</sup>lt;sup>1</sup> For a take-off and pricing, contact factory