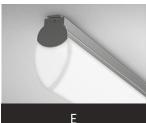

# I - LENS SHAPES \*

Shown at top with shape "B". See line art for dimensions.

A | Lens Shape "A"

B | Lens Shape "B"

C | Lens Shape "C"

D | Lens Shape "D"

E | Lens Shape "E"

<sup>&</sup>lt;sup>1</sup> For a take-off and pricing, contact factory