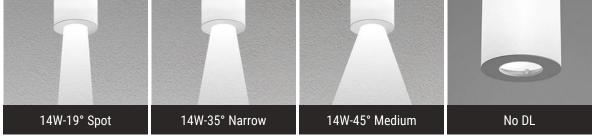

# E - CONTROLS \*

| All controls allow for independent dimming of ambient and downlight components. Extended lead times may apply for controls other than 0-10 Contact factory for additional control options such as Enlighted, Encelium, Wattstopper, WaveLinx, Casambi, or others. |
|-------------------------------------------------------------------------------------------------------------------------------------------------------------------------------------------------------------------------------------------------------------------|
| ☐ DF_DIM1   0-10V Control, 1% Dimming (default)                                                                                                                                                                                                                   |
| AWNR <sup>2</sup>   Lutron Athena Wireless Node, 1% Dimming                                                                                                                                                                                                       |
| NX <sup>2</sup>   Current NX Wireless, 1% Dimming                                                                                                                                                                                                                 |
| ☐ NLTA <sup>2</sup>   Acuity nLight Air, 1% Dimming                                                                                                                                                                                                               |
| - LIGHT SOURCE OPTION *                                                                                                                                                                                                                                           |
| If you're specifying a downlight option, layer the ambient and downlight IES files. Downlight CCT will match the Lamp Options selection above. Please choose one:                                                                                                 |
| □ 14W-19° Spot   14W (1100 delivered lumens) Downlight - 19° Beam □ 14W-35° Narrow   14W (1100 delivered lumens) Downlight - 35° Beam □ 14W-45° Medium   14W (1100 delivered lumens) Downlight - 45° Beam                                                         |
| □ No DL   No Downlight                                                                                                                                                                                                                                            |
|                                                                                                                                                                                                                                                                   |