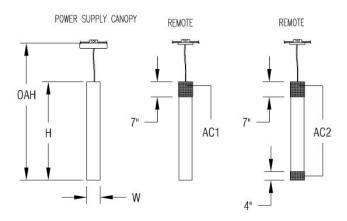

#### **DIMENSIONS**

| 6FT   W   H   0AH   121 in   174.5 cm   307.3 cm                                                                                                                                                                                                                                                                                                                                                                                                                                                                                                                                                                                                                                                                                                                                                                                                                                                                                                                                                                                                                                                                                                                                                                                                                                                                                                                                                                                                                                                                                                                                                                                                                                                                                                                                                                                                                                                                                                                                                                                                                                                                               |                                             | 115.2 cm                    | <sup>1</sup> 27.1 cm            | 167.6 cm                         |  |  |  |  |
|--------------------------------------------------------------------------------------------------------------------------------------------------------------------------------------------------------------------------------------------------------------------------------------------------------------------------------------------------------------------------------------------------------------------------------------------------------------------------------------------------------------------------------------------------------------------------------------------------------------------------------------------------------------------------------------------------------------------------------------------------------------------------------------------------------------------------------------------------------------------------------------------------------------------------------------------------------------------------------------------------------------------------------------------------------------------------------------------------------------------------------------------------------------------------------------------------------------------------------------------------------------------------------------------------------------------------------------------------------------------------------------------------------------------------------------------------------------------------------------------------------------------------------------------------------------------------------------------------------------------------------------------------------------------------------------------------------------------------------------------------------------------------------------------------------------------------------------------------------------------------------------------------------------------------------------------------------------------------------------------------------------------------------------------------------------------------------------------------------------------------------|---------------------------------------------|-----------------------------|---------------------------------|----------------------------------|--|--|--|--|
| Mounting Weight: Approximate: 10 lb (5 kg)   3FT                                                                                                                                                                                                                                                                                                                                                                                                                                                                                                                                                                                                                                                                                                                                                                                                                                                                                                                                                                                                                                                                                                                                                                                                                                                                                                                                                                                                                                                                                                                                                                                                                                                                                                                                                                                                                                                                                                                                                                                                                                                                               | Mount                                       | ting Weight:A               | proximate: 1                    | 0 lb (5 kg)                      |  |  |  |  |
| Mounting Weight: Approximate: 10 lb (5 kg)   3FT                                                                                                                                                                                                                                                                                                                                                                                                                                                                                                                                                                                                                                                                                                                                                                                                                                                                                                                                                                                                                                                                                                                                                                                                                                                                                                                                                                                                                                                                                                                                                                                                                                                                                                                                                                                                                                                                                                                                                                                                                                                                               |                                             |                             | •                               |                                  |  |  |  |  |
| 3FT   W   H   0AH   85 in   215.9 cm   Mounting Weight:Approximate: 15 lb (7 kg)  4FT   W   H   6 in   45.3 in   246.4 cm   246.4 cm | 2FT                                         | <b>W</b><br>6 in<br>15.2 cm | <b>H</b><br>22.2 in<br>56.4 cm  | <b>OAH</b><br>74 in<br>188 cm    |  |  |  |  |
| Mounting Weight: Approximate: 15 lb (7 kg)                                                                                                                                                                                                                                                                                                                                                                                                                                                                                                                                                                                                                                                                                                                                                                                                                                                                                                                                                                                                                                                                                                                                                                                                                                                                                                                                                                                                                                                                                                                                                                                                                                                                                                                                                                                                                                                                                                                                                                                                                                                                                     | Mount                                       | ting Weight:Ap              | oproximate: 1                   | 0 lb (5 kg)                      |  |  |  |  |
| Mounting Weight: Approximate: 15 lb (7 kg)                                                                                                                                                                                                                                                                                                                                                                                                                                                                                                                                                                                                                                                                                                                                                                                                                                                                                                                                                                                                                                                                                                                                                                                                                                                                                                                                                                                                                                                                                                                                                                                                                                                                                                                                                                                                                                                                                                                                                                                                                                                                                     |                                             |                             |                                 |                                  |  |  |  |  |
| 4FT   W   6 in   45.3 in   97 in   246.4 cm    Mounting Weight: Approximate: 15 lb (7 kg)  6FT   W   H   0AH   68.7 in   121 in   307.3 cm    Mounting Weight: Approximate: 20 lb (10 kg)  8FT   W   H   0AH   6 in   174.5 cm   307.3 cm    Mounting Weight: Approximate: 20 lb (10 kg)                                                                                                                                                                                                                                                                                                                                                                                                                                                                                                                                                                                                                                                                                                                                                                                                                                                                                                                                                                                                                                                                                                                                                                                                                                                                                                                                                                                                                                                                                                                                                                                                                                                                                                                                                                                                                                       | 3FT                                         | <b>W</b><br>6 in<br>15.2 cm | <b>H</b><br>33.9 in<br>86.1 cm  | <b>OAH</b><br>85 in<br>215.9 cm  |  |  |  |  |
| Mounting Weight: Approximate: 15 lb (7 kg)                                                                                                                                                                                                                                                                                                                                                                                                                                                                                                                                                                                                                                                                                                                                                                                                                                                                                                                                                                                                                                                                                                                                                                                                                                                                                                                                                                                                                                                                                                                                                                                                                                                                                                                                                                                                                                                                                                                                                                                                                                                                                     | Mount                                       | ting Weight:Ap              | oproximate: 1                   | 5 lb (7 kg)                      |  |  |  |  |
| Mounting Weight: Approximate: 15 lb (7 kg)                                                                                                                                                                                                                                                                                                                                                                                                                                                                                                                                                                                                                                                                                                                                                                                                                                                                                                                                                                                                                                                                                                                                                                                                                                                                                                                                                                                                                                                                                                                                                                                                                                                                                                                                                                                                                                                                                                                                                                                                                                                                                     |                                             |                             |                                 |                                  |  |  |  |  |
| Mounting Weight: Approximate: 15 lb (7 kg)                                                                                                                                                                                                                                                                                                                                                                                                                                                                                                                                                                                                                                                                                                                                                                                                                                                                                                                                                                                                                                                                                                                                                                                                                                                                                                                                                                                                                                                                                                                                                                                                                                                                                                                                                                                                                                                                                                                                                                                                                                                                                     | 4FT                                         | <b>W</b><br>6 in<br>15.2 cm | <b>H</b><br>45.3 in<br>115.1 cm | <b>OAH</b><br>97 in<br>246.4 cm  |  |  |  |  |
| Mounting Weight: Approximate: 20 lb (10 kg)   SFT                                                                                                                                                                                                                                                                                                                                                                                                                                                                                                                                                                                                                                                                                                                                                                                                                                                                                                                                                                                                                                                                                                                                                                                                                                                                                                                                                                                                                                                                                                                                                                                                                                                                                                                                                                                                                                                                                                                                                                                                                                                                              | Mounting Weight: Approximate: 15 lb (7 kg)  |                             |                                 |                                  |  |  |  |  |
| Mounting Weight: Approximate: 20 lb (10 kg)   SFT                                                                                                                                                                                                                                                                                                                                                                                                                                                                                                                                                                                                                                                                                                                                                                                                                                                                                                                                                                                                                                                                                                                                                                                                                                                                                                                                                                                                                                                                                                                                                                                                                                                                                                                                                                                                                                                                                                                                                                                                                                                                              |                                             |                             |                                 |                                  |  |  |  |  |
| 8FT   W   H   OAH   145 in   368.3 cm                                                                                                                                                                                                                                                                                                                                                                                                                                                                                                                                                                                                                                                                                                                                                                                                                                                                                                                                                                                                                                                                                                                                                                                                                                                                                                                                                                                                                                                                                                                                                                                                                                                                                                                                                                                                                                                                                                                                                                                                                                                                                          | 6FT                                         | <b>W</b><br>6 in<br>15.2 cm | <b>H</b><br>68.7 in<br>174.5 cm | <b>OAH</b><br>121 in<br>307.3 cm |  |  |  |  |
|                                                                                                                                                                                                                                                                                                                                                                                                                                                                                                                                                                                                                                                                                                                                                                                                                                                                                                                                                                                                                                                                                                                                                                                                                                                                                                                                                                                                                                                                                                                                                                                                                                                                                                                                                                                                                                                                                                                                                                                                                                                                                                                                | Mounting Weight: Approximate: 20 lb (10 kg) |                             |                                 |                                  |  |  |  |  |
|                                                                                                                                                                                                                                                                                                                                                                                                                                                                                                                                                                                                                                                                                                                                                                                                                                                                                                                                                                                                                                                                                                                                                                                                                                                                                                                                                                                                                                                                                                                                                                                                                                                                                                                                                                                                                                                                                                                                                                                                                                                                                                                                |                                             |                             |                                 |                                  |  |  |  |  |
| Mounting Weight:Approximate: 25 lb (12 kg)                                                                                                                                                                                                                                                                                                                                                                                                                                                                                                                                                                                                                                                                                                                                                                                                                                                                                                                                                                                                                                                                                                                                                                                                                                                                                                                                                                                                                                                                                                                                                                                                                                                                                                                                                                                                                                                                                                                                                                                                                                                                                     | 8FT                                         | <b>W</b><br>6 in<br>15.2 cm | H<br>91.9 in<br>233.4 cm        | <b>OAH</b><br>145 in<br>368.3 cm |  |  |  |  |
|                                                                                                                                                                                                                                                                                                                                                                                                                                                                                                                                                                                                                                                                                                                                                                                                                                                                                                                                                                                                                                                                                                                                                                                                                                                                                                                                                                                                                                                                                                                                                                                                                                                                                                                                                                                                                                                                                                                                                                                                                                                                                                                                | Mount                                       | ting Weight:A               | oproximate: 2                   | 5 lb (12 kg)                     |  |  |  |  |
|                                                                                                                                                                                                                                                                                                                                                                                                                                                                                                                                                                                                                                                                                                                                                                                                                                                                                                                                                                                                                                                                                                                                                                                                                                                                                                                                                                                                                                                                                                                                                                                                                                                                                                                                                                                                                                                                                                                                                                                                                                                                                                                                |                                             |                             |                                 |                                  |  |  |  |  |

## **H - MOUNTING \***

Mounts to standard 4" octagonal junction box. White power cord standard, adjustable up to OAH. 1' through 3' fixtures have a 10" diameter power supply canopy and 4' through 8' fixtures have a 12" diameter power supply canopy. Canopies for the remote power supplies feature minimal profile with a 22.5 degree swivel. Choose a mounting from below:

| DF_PSC <sup>3</sup>   10"/12" Power Supply Canopy with Cord Suspension, (default |
|----------------------------------------------------------------------------------|
| CAS   5.5" Canopy & Stem, Remote Supply                                          |
| CAC   Power Cord Suspension with Remote Power Supply & 5" Canopy                 |
| PSS <sup>4</sup>   10"/12" Power Supply Canopy & Stem                            |