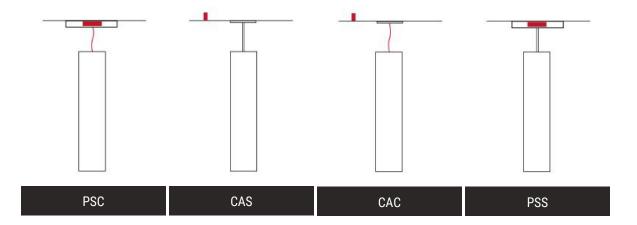

## **H - MOUNTING \***

Mounts to standard 4" octagonal junction box. White power cord standard, adjustable up to OAH. 1' through 3' fixtures have a 10" diameter power supply canopy and 4' through 8' fixtures have a 12" diameter power supply canopy. Canopies for the remote power supplies feature minimal profile with a 22.5 degree swivel. Choose a mounting from below:

| DF_PSC <sup>3</sup>   10"/12" Power Supply Canopy with Cord Suspension, (default |
|----------------------------------------------------------------------------------|
| CAS   5.5" Canopy & Stem, Remote Supply                                          |
| CAC   Power Cord Suspension with Remote Power Supply & 5" Canopy                 |
| PSS <sup>4</sup>   10"/12" Power Supply Canopy & Stem                            |

 $<sup>^{3}</sup>$  1' to 3' sizes have a 10" canopy and 4' to 8' sizes have a 12" canopy

<sup>&</sup>lt;sup>4</sup> 1' to 3' sizes have a 10" canopy; 4' to 8' sizes have a 12" canopy