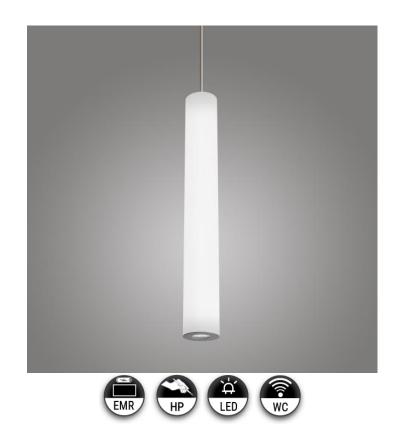

#### DESCRIPTION

Minimalist form meets functional lighting with the Pavo pendant. Characterized by its meticulous attention to detail, Pavo features even illumination (top to bottom and radially) and clean-finished ends that satisfy the highest-end applications. And true to its minimalist design, it has no metal collars to break the form. Hang individual pendants or mix different sizes to create visual arrays. Available in 4" to 12" diameters and lengths from 1 to 8 feet long.

#### **FEATURES & BENEFITS**

- Matching bi-planar finish detail on top and bottom maximizes visual appeal from all angles
- Integrated LED luminaire design features a sophisticated passive cooling system with integrated heat sink
- 1100lm integral regressed downlight available with beam spread of spot (19°), narrow (35°), and medium (45°)
- Ambient and downlight components are standard with separate switching and 0-10v dimming
- Add a splash of color with optional top and bottom decorative accents
- Available in either stem or power cord suspension with driver located in canopy; remote driver option available for minimal canopy profile
- Handcrafted in USA, BABA Compliant