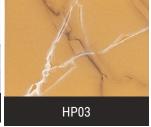

## **G - DIFFUSER \***

| □ DF_MA01   Matte Acrylic Diffuser Lens (default) |  |  |  |  |  |  |
|---------------------------------------------------|--|--|--|--|--|--|
| HP03   Amber Hand Painted Acrylic Diffuser        |  |  |  |  |  |  |
| OA   White Gloss Acrylic Diffuser                 |  |  |  |  |  |  |
| ☐ HP01- 1'   Silver Hand Painted Acrylic Diffuser |  |  |  |  |  |  |
| ☐ HP02- 1'   Beige Hand Painted Acrylic Diffuser  |  |  |  |  |  |  |
| ☐ HP03- 1'   Amber Hand Painted Acrylic Diffuser  |  |  |  |  |  |  |
| ☐ HP01- 2'   Silver Hand Painted Acrylic Diffuser |  |  |  |  |  |  |
| ☐ HP02- 2'   Beige Hand Painted Acrylic Diffuser  |  |  |  |  |  |  |
| ☐ HP03- 2'   Amber Hand Painted Acrylic Diffuser  |  |  |  |  |  |  |
| ☐ HP01- 3'   Silver Hand Painted Acrylic Diffuser |  |  |  |  |  |  |
| ☐ HP02- 3'   Beige Hand Painted Acrylic Diffuser  |  |  |  |  |  |  |
| ☐ HP03- 3'   Amber Hand Painted Acrylic Diffuser  |  |  |  |  |  |  |
| ☐ HP01- 4'   Silver Hand Painted Acrylic Diffuser |  |  |  |  |  |  |
| ☐ HP02- 4'   Beige Hand Painted Acrylic Diffuser  |  |  |  |  |  |  |
| ☐ HP03- 4'   Amber Hand Painted Acrylic Diffuser  |  |  |  |  |  |  |
| ☐ HP01- 6'   Silver Hand Painted Acrylic Diffuser |  |  |  |  |  |  |
| ☐ HP02- 6'   Beige Hand Painted Acrylic Diffuser  |  |  |  |  |  |  |
| ☐ HP03- 6'   Amber Hand Painted Acrylic Diffuser  |  |  |  |  |  |  |
| ☐ HP01-8'   Silver Hand Painted Acrylic Diffuser  |  |  |  |  |  |  |
| HP02- 8'   Beige Hand Painted Acrylic Diffuser    |  |  |  |  |  |  |

HP03-8' | Amber Hand Painted Acrylic Diffuser