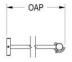

#### **DIMENSIONS**

| <b>L1</b><br>57.4 in<br>145.8 cm | <b>L2</b><br>56 in<br>142.2 cm | <b>D</b><br>1 in<br>2.5 cm | <b>OAP</b><br>18 in<br>45.7 cm | MC<br>53 in<br>134.6 cm |
|----------------------------------|--------------------------------|----------------------------|--------------------------------|-------------------------|
| Mounting V                       | Veight                         |                            |                                |                         |
| Approxima                        | te: 5 lb (3 kg)                |                            |                                |                         |