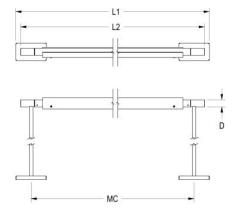

#### **DIMENSIONS**

| <b>L1</b><br>57.4 in<br>145.8 cm | <b>L2</b><br>56 in<br>142.2 cm | <b>D</b><br>1 in<br>2.5 cm | <b>OAP</b><br>18 in<br>45.7 cm | MC<br>53 in<br>134.6 cm |
|----------------------------------|--------------------------------|----------------------------|--------------------------------|-------------------------|
| Mounting V                       | Veight                         |                            |                                |                         |
| Approxima                        | te: 5 lb (3 kg)                |                            |                                |                         |