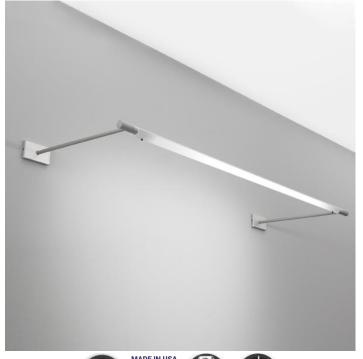

# Beam Wall - Remote

SIW12232 56.00 in

JOB NAME:

TYPE:

NOTES:

#### **DESCRIPTION**

With a diameter of just 1", Beam is one of the most discreet tools on the market for wall washing and grazing. It's the perfect choice for lighting artwork and murals with quality illumination. It's clean, slimline design blends into any environment. Despite its small size, Beam delivers up to 630 lumens per foot. Field adjustable aiming enables you to direct light right where you want it. Configure it into linear runs to suit a variety of applications. Also available in pendant mount.

#### **FEATURES & BENEFITS**

- Clean and minimal profile
- · Direct or indirect orientation
- · Symmetric distribution
- Lamp body can be rotated up to 330° for application specific aiming
- Housing locks into position, enabling precise fixture alignment
- · Standard translucent shield softly diffuses light
- · Handcrafted in USA