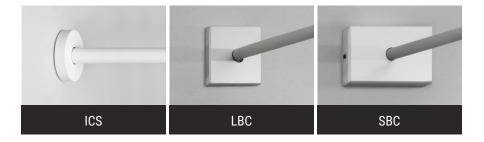

L16W | White 16W LED Light Engine | Delivered Lumens: 1,440

| L28W   White 28W LED Light Engine   Delivered Lumens: 2,520                                                                                                                                                                                                                                                                                                                                                                                                                                                                                                                      |
|----------------------------------------------------------------------------------------------------------------------------------------------------------------------------------------------------------------------------------------------------------------------------------------------------------------------------------------------------------------------------------------------------------------------------------------------------------------------------------------------------------------------------------------------------------------------------------|
| ☐ Cust_Out                                                                                                                                                                                                                                                                                                                                                                                                                                                                                                                                                                       |
| Lumen Calculator: Enter Lumens or Watts if different than displayed                                                                                                                                                                                                                                                                                                                                                                                                                                                                                                              |
| LU Min 1440 - Max 2520                                                                                                                                                                                                                                                                                                                                                                                                                                                                                                                                                           |
| W Min 16.0 - Max 28.0                                                                                                                                                                                                                                                                                                                                                                                                                                                                                                                                                            |
| See last page for finish options                                                                                                                                                                                                                                                                                                                                                                                                                                                                                                                                                 |
| For requests outside Min-Max range, please contact factory.                                                                                                                                                                                                                                                                                                                                                                                                                                                                                                                      |
| B - VOLTAGE *                                                                                                                                                                                                                                                                                                                                                                                                                                                                                                                                                                    |
| ☐ 120-277V   Universal Voltage                                                                                                                                                                                                                                                                                                                                                                                                                                                                                                                                                   |
| C - LAMP OPTIONS *                                                                                                                                                                                                                                                                                                                                                                                                                                                                                                                                                               |
| Apply multiplier from chart for delivered lumens at other CCT's and CRI's.                                                                                                                                                                                                                                                                                                                                                                                                                                                                                                       |
| ☐ 2700K   2700K CCT                                                                                                                                                                                                                                                                                                                                                                                                                                                                                                                                                              |
| 3000K   3000K ССТ                                                                                                                                                                                                                                                                                                                                                                                                                                                                                                                                                                |
| ☐ 3500K   3500K CCT ☐ 4000K   4000K CCT                                                                                                                                                                                                                                                                                                                                                                                                                                                                                                                                          |
| ☐ 5000K   5000K CCT                                                                                                                                                                                                                                                                                                                                                                                                                                                                                                                                                              |
|                                                                                                                                                                                                                                                                                                                                                                                                                                                                                                                                                                                  |
| D - CRI *                                                                                                                                                                                                                                                                                                                                                                                                                                                                                                                                                                        |
| ☐ DF_90+HE   90+ High Efficacy                                                                                                                                                                                                                                                                                                                                                                                                                                                                                                                                                   |
| E - MOUNTING *                                                                                                                                                                                                                                                                                                                                                                                                                                                                                                                                                                   |
| Additional mounting structure and hardware required (by others). LBC mounts to standard octagonal j-box. SBC mounts to a standard switch box. ICS mounting does not require a j-box for mounting. This mounting is supplied with six feet of power cable inside flexible metal conduit to allow the j-box connection to be done in an accessible place. INSTALLATION NOTES: During installation the contractor is responsible to use actual fixtures to ensure accurate mounting centers from one fixture to the next along the length of the linear run. Choose a mounting from |

below:

☐ ICS | 1.4" Round Mini Canopy and Stem LBC | 4.4" Square Canopy and Stem SBC | 4.4" x 2.5" Switch Box Cover and Stem

| F - LINEAR RUN                                                                                                                                                                                                                                                                                                                                                                    |
|-----------------------------------------------------------------------------------------------------------------------------------------------------------------------------------------------------------------------------------------------------------------------------------------------------------------------------------------------------------------------------------|
| Select this option only for runs longer than 4'.                                                                                                                                                                                                                                                                                                                                  |
| RUN 1   Continuous Run OAL   Specify Length of Run Length:                                                                                                                                                                                                                                                                                                                        |
| <sup>1</sup> For a take-off and pricing, contact factory                                                                                                                                                                                                                                                                                                                          |
| G - EMERGENCY                                                                                                                                                                                                                                                                                                                                                                     |
| 10W, Constant Power Battery Back-up, with 90 minutes of emergency operation. EMR includes damp location enclosure for Battery back-up. When specifying EMR with RUN, the first fixture in the run will be the emergency unit. If other or different Emergency units are needed, contact factory. Additional Power feed location will be required to power non-emergency sections. |
| ☐ EMR   Emergency Battery Remote                                                                                                                                                                                                                                                                                                                                                  |
| H - OPTIONS                                                                                                                                                                                                                                                                                                                                                                       |
| ☐ F   Fusing                                                                                                                                                                                                                                                                                                                                                                      |
| I - OTHER THAN STANDARD OPTIONS                                                                                                                                                                                                                                                                                                                                                   |
| Specify overall projection required from wall to the end of the fixture. The minimum OAP is 6". Overall projection greater than 18" includes aircraft cable support kit.                                                                                                                                                                                                          |
| OAP   Projection length other than standard   Length:                                                                                                                                                                                                                                                                                                                             |